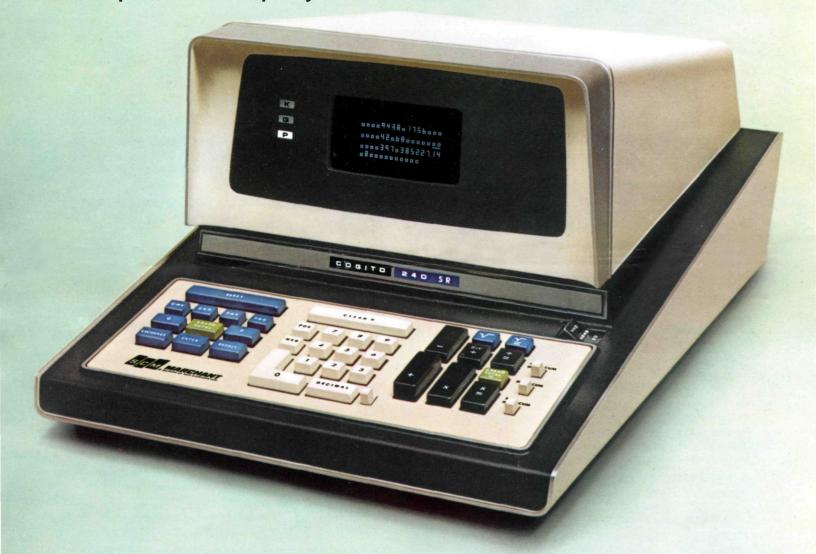

## **COGITO 240-SR**

A highly advanced electronic calculator with unprecedented capacity and decimal control

Lightning-fast, effortless, unbelievably silent and accurate, this marvel of the electronic age offers new flexibility and versatility in a desk-top calculator. With the largest capacity of any compact calculator, the COGITO™ easily handles computations involving two 12-digit numbers. And it gives you split-second, decimally correct answers to the 24 most significant digits.

Ideal for a wide range of applications, the handsomely styled COGITO 240-SR offers exciting new conveniences - many never before available on a desk-top calculator! You enjoy the benefits of a completely automatic floating decimal point (no pre-setting required)... automatic accumulation of multipliers...automatic grand-total multiplication ... automatic squaring and raising to a power... square roots carried to the 12th significant digit ...three memories, to name just a few. And, of course, you get famous Marchant made-in-America quality and dependability.

## COGITO- 240-SR ELECTRONIC CALCULATOR

Split-Second Speed with the Utmost Simplicity and Silence!

- 1. INSTANT ELECTRONIC CALCULATIONS Solid-state electronic components add, subtract, multiply, divide, store and recall in fractions of a second.
- 2. SIMPLIFIED KEYBOARD-Basic high-speed 10-key "adding-machine" input. Operating keys grouped to the right for touch operation and ease of operation. Transfer and memory keys grouped to the left for
- 3. CATHODE-TUBE VIEWING SCREEN- Exclusive view control makes all numbers sharp and clear in any

light. All entries and results are displayed with their correct arithmetic signs.

4. TREMENDOUS CAPACITY -Can multiply two 12-digit numbers and display a 24digit answer. Decimal point

is correctly pointed off within a range of 144 decimal