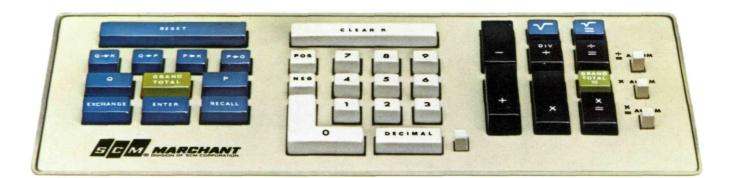

## COGITO- 240-SR ELECTRONIC CALCULATOR

Split-Second Speed with the Utmost Simplicity and Silence!

- 1. INSTANT ELECTRONIC CALCULATIONS Solid-state electronic components add, subtract, multiply, divide, store and recall in fractions of a second.
- 2. SIMPLIFIED KEYBOARD-Basic high-speed 10-key "adding-machine" input. Operating keys grouped to the right for touch operation and ease of operation. Transfer and memory keys grouped to the left for
- 3. CATHODE-TUBE VIEWING SCREEN- Exclusive view control makes all numbers sharp and clear in any

light. All entries and results are displayed with their correct arithmetic signs.

4. TREMENDOUS CAPACITY -Can multiply two 12-digit numbers and display a 24digit answer. Decimal point

is correctly pointed off within a range of 144 decimal

- 5. AUTOMATIC FLOATING DECIMAL POINT- Absolutely no pre-setting is required. Touching the decimal key automatically points off the decimal in entries... always gives decimally correct answers.
- 6. AUTOMATIC GRAND-TOTAL MULTIPLICATION —Displays the answers of individual multiplications and automatically accumulates the grand total.
- 7. THREE STORAGE MEMORIES-Three positive or negative numbers can be stored simultaneously and recalled with their correct sign and decimals constants in any operation.
- 8. COMPLETE TRANSFER FLEXIBILITY-All entries or results can be transferred to any regis-

ter or memory for further use.

10. AUTOMATIC ACCUMULATIVE MULTIPLICATION & **DIVISION** —Positive or negative, in any order, with complete decimal control.

9. AUTOMATIC ACCUMULATION OF MULTIPLIERS- In-

dividual multipliers are displayed and are automat-

ically accumulated decimally correct, either positively

- 11. AUTOMATIC SQUARING OR RAISING TO A POWER - No need to re-enter intermediate results. The COGITO gives summation of X<sup>2</sup>, 2XY, Y<sup>2</sup>, X and Y by accumulating squares and multipliers.
- 12. SQUARE ROOT The COGITO 240-SR™ computes square roots to the 12th significant digit.

- 13. AUTOMATIC CLEARANCE—No separate clearance operation is required as previous calculations clear automatically. The reset key instantly clears all visual registers without destroying factors in the memories.
- 14. AUTOMATIC REPEAT OPERATIONS-Addition, subtraction and multiplication are repeated automatically without re-entries or pre-setting.
- 15. DISTINCTIVE ZEROS Half-size zeros permit quick read-out by emphasizing significant figures.
- 16. THREE-FACTOR PROOF-Multiplier, multiplicand and answer are all displayed decimally correct. An indicator light identifies answer in all calculations.
- 17. DESK-TOP COMPACTNESS-Uses only 15 inches by 19 inches of desk space... stands just 10 inches high ... weighs but a light 35 pounds.
- 18. STANDARD ELECTRICAL REQUIREMENT-The COGITO operates on standard current, using as little electricity as a 100-watt bulb. Rest position on exclusive three-position switch eliminates costly warm-up time... permits instant "on" operation.